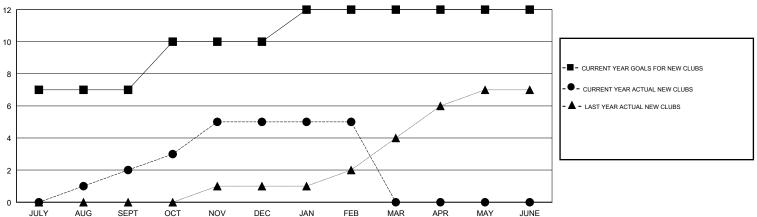

## **LOCATION REP OF SRI LANKA**

**GMT CA** 

| Clubs                 |               |           |               | Members               |                           |                         |                                              |
|-----------------------|---------------|-----------|---------------|-----------------------|---------------------------|-------------------------|----------------------------------------------|
| RESULTS FOR 2017-2018 |               |           |               | RESULTS FOR 2017-2018 |                           |                         |                                              |
| QUARTER               | NEW CLUB GOAL | NEW CLUBS | DROPPED CLUBS | QUARTER               | MEMBER GROWTH NET<br>GOAL | MEMBER GROWTH<br>ACTUAL | DROPPED MEMBERS ACTUAL (including transfers) |
| JULY/AUG/SEPT         | 7             | 2         | 0             | JULY/AUG/SEPT         | 90                        | 144                     | 48                                           |
| OCT/NOV/DEC           | 3             | 3         | 5             | OCT/NOV/DEC           | 110                       | 149                     | 170                                          |
| JAN/FEB/MAR           | 2             | 0         | 2             | JAN/FEB/MAR           | 95                        | 70                      | 57                                           |
| APR/MAY/JUNE          | 0             | 0         | 0             | APR/MAY/JUNE          | -85                       | 0                       | 0                                            |