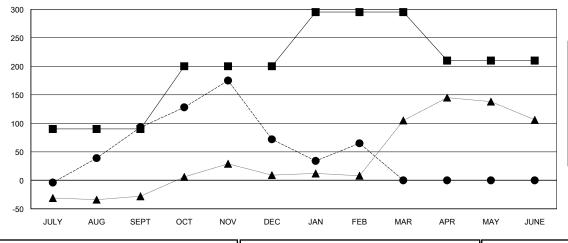

## **LOCATION REP OF SRI LANKA**

**GMT CA** 

| Clubs                 |               |           |               | Members               |                           |                         |                                              |
|-----------------------|---------------|-----------|---------------|-----------------------|---------------------------|-------------------------|----------------------------------------------|
| RESULTS FOR 2017-2018 |               |           |               | RESULTS FOR 2017-2018 |                           |                         |                                              |
| QUARTER               | NEW CLUB GOAL | NEW CLUBS | DROPPED CLUBS | QUARTER               | MEMBER GROWTH NET<br>GOAL | MEMBER GROWTH<br>ACTUAL | DROPPED MEMBERS ACTUAL (including transfers) |
| JULY/AUG/SEPT         | 7             | 2         | 0             | JULY/AUG/SEPT         | 90                        | 144                     | 48                                           |
| OCT/NOV/DEC           | 3             | 3         | 5             | OCT/NOV/DEC           | 110                       | 149                     | 170                                          |
| JAN/FEB/MAR           | 2             | 0         | 2             | JAN/FEB/MAR           | 95                        | 70                      | 57                                           |
| APR/MAY/JUNE          | 0             | 0         | 0             | APR/MAY/JUNE          | -85                       | 0                       | 0                                            |

| - ■ - MEMBER GROWTH NET GOAL      |  |
|-----------------------------------|--|
| - ● - MEMBER GROWTH ACTUAL        |  |
| - ▲ - LAST YEAR MEMBERSHIP ACTUAL |  |
|                                   |  |
|                                   |  |